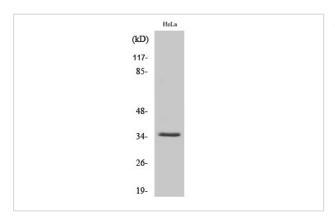

## **Images**

Western Blot analysis of COLO205 cells using ANT4 Polyclonal Antibody

Note: This product is for in vitro research use only