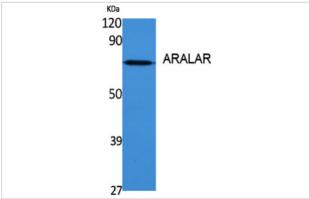

## **Images**

Western Blot analysis of HEPG2 cells using ARALAR Polyclonal Antibody

Western Blot analysis of various cells using ARALAR Polyclonal Antibody

Note: This product is for in vitro research use only