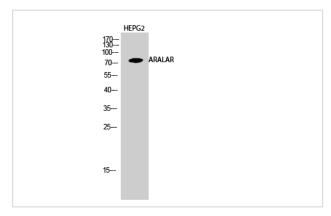

## **Images**

Western Blot analysis of HEPG2 cells using ARALAR Polyclonal Antibody

Western Blot analysis of various cells using ARALAR Polyclonal Antibody

Note: This product is for in vitro research use only