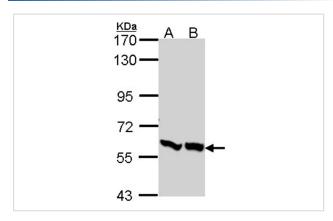

## **I**mages

Sample (30 ug of whole cell lysate) A: A431

A: A431 B: H1299

7.5% SDS PAGE

PFKFB3 antibody diluted at 1: 1000

Note: This product is for in vitro research use only