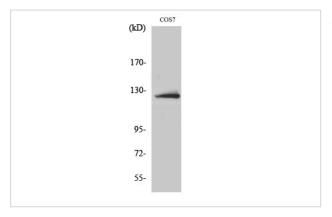

## **Images**

Western Blot analysis of COS7 cells using ATP-citrate synthase Polyclonal Antibody

Western Blot analysis of 293T cells using ATP-citrate synthase Polyclonal Antibody

Note: This product is for in vitro research use only