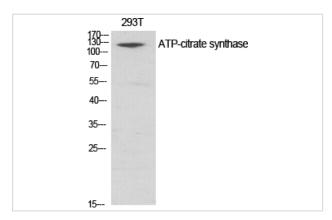

## **Images**

Western Blot analysis of COS7 cells using ATP-citrate synthase Polyclonal Antibody

Western Blot analysis of 293T cells using ATP-citrate synthase Polyclonal Antibody

Note: This product is for in vitro research use only