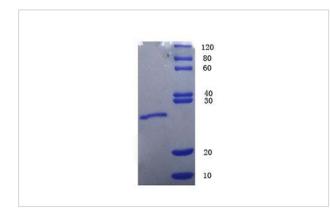

## Description

| Product Name          | Endothelin-1                                                                                           |
|-----------------------|--------------------------------------------------------------------------------------------------------|
| Brief Description     | Recombinant Protein                                                                                    |
| Host Species          | E.coli                                                                                                 |
| Purification          | Greater than 90% by SDS-PAGE                                                                           |
| Species Reactivity    | Human                                                                                                  |
| Immunogen Description | 18aa-212aa                                                                                             |
| Other Names           | Preproendothelin-1,PPET1                                                                               |
| Accession No.         | P05305Gene name:EDN1                                                                                   |
| Uniprot               | P05305                                                                                                 |
| GeneID                | 1906;                                                                                                  |
| Calculated MW         | 21.45                                                                                                  |
| Tag Info              | His                                                                                                    |
| Formulation           | 50mM NaH2PO4, 500mM NaCI Buffer with 500mM Imidazole,10%glycerol(PH8.0)                                |
| Storage               | Store at -20C. (Avoid repeated freezing and thawing.)Repeated freezing and thawing is not recommended. |
|                       | Store working aliquots at 4°C for up to one week.                                                      |

## Images