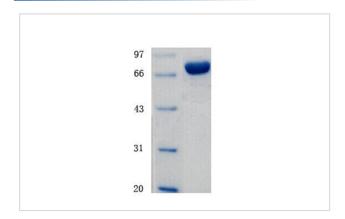

# Description

| Product Name          | Renin                                                                                                  |
|-----------------------|--------------------------------------------------------------------------------------------------------|
| Brief Description     | Recombinant Protein                                                                                    |
| Host Species          | E.coli                                                                                                 |
| Purification          | Greater than 90% by SDS-PAGE                                                                           |
| Species Reactivity    | Human                                                                                                  |
| Immunogen Description | 1-406aa                                                                                                |
| Other Names           | Angiotensinogenase                                                                                     |
| Accession No.         | P00797Gene name:REN                                                                                    |
| Uniprot               | P00797                                                                                                 |
| GeneID                | 5972;                                                                                                  |
| Calculated MW         | 44.66                                                                                                  |
| Tag Info              | His                                                                                                    |
| Formulation           | 50mM NaH2PO4, 500mM NaCl Buffer with 500mM Imidazole,10%glycerol(PH8.0)                                |
| Storage               | Store at -20C. (Avoid repeated freezing and thawing.)Repeated freezing and thawing is not recommended. |
|                       | Store working aliquots at 4°C for up to one week.                                                      |

# **Images**