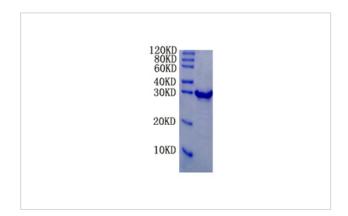

## Description

| Product Name          | Cathepsin G                                                                                            |
|-----------------------|--------------------------------------------------------------------------------------------------------|
| Brief Description     | Recombinant Protein                                                                                    |
| Host Species          | E.coli                                                                                                 |
| Purification          | Greater than 90% by SDS-PAGE                                                                           |
| Species Reactivity    | Human                                                                                                  |
| Immunogen Description | 19-255aa                                                                                               |
| Other Names           | null                                                                                                   |
| Accession No.         | P08311Gene name:CTSG                                                                                   |
| Uniprot               | P08311                                                                                                 |
| GeneID                | 1511;                                                                                                  |
| Calculated MW         | 26.07                                                                                                  |
| Tag Info              | His                                                                                                    |
| Formulation           | 50mM NaH2PO4, 500mM NaCl Buffer with 500mM Imidazole,10%glycerol(PH8.0)                                |
| Storage               | Store at -20C. (Avoid repeated freezing and thawing.)Repeated freezing and thawing is not recommended. |
|                       | Store working aliquots at 4°C for up to one week.                                                      |