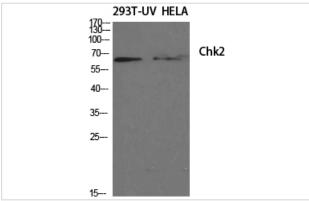

## **Images**

Western Blot analysis of HuvEc cells using Chk2 Polyclonal Antibody

Western Blot analysis of 293-UV HELA cells using Chk2 Polyclonal Antibody

Note: This product is for in vitro research use only