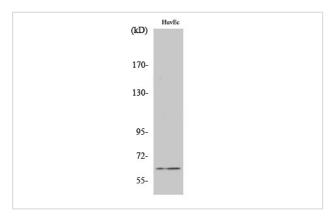

## **Images**

Western Blot analysis of HuvEc cells using Chk2 Polyclonal Antibody

Western Blot analysis of 293-UV HELA cells using Chk2 Polyclonal Antibody

Note: This product is for in vitro research use only