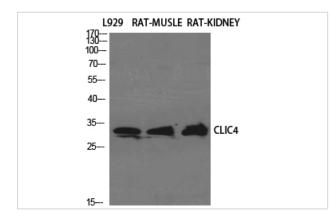

## Images

Western Blot analysis of HT29 cells using CLIC4 Polyclonal Antibody

Western Blot analysis of L929 RAT-MUScle rat-kidney cells using CLIC4 Polyclonal Antibody

Note: This product is for in vitro research use only