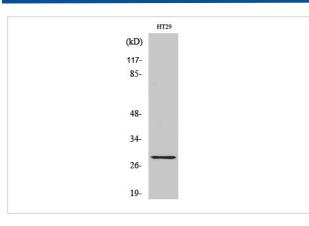

## Images

Western Blot analysis of HT29 cells using CLIC4 Polyclonal Antibody

Western Blot analysis of L929 RAT-MUScle rat-kidney cells using CLIC4 Polyclonal Antibody

Note: This product is for in vitro research use only