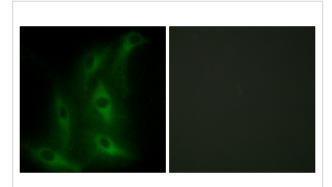

## Images

Western Blot analysis of K562 cells using COL4A6 Polyclonal Antibody

Immunofluorescence analysis of HeLa cells, using Collagen IV alpha6 Antibody. The picture on the right is blocked with the synthesized peptide.