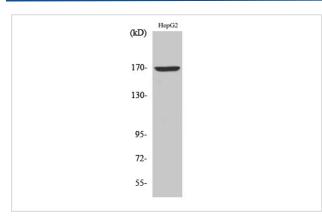

## Images

Western Blot analysis of K562 cells using COL4A6 Polyclonal Antibody

Immunofluorescence analysis of HeLa cells, using Collagen IV alpha6 Antibody. The picture on the right is blocked with the synthesized peptide.