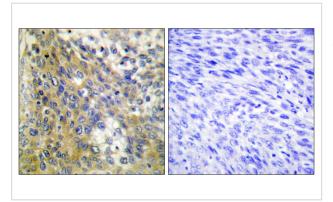

Immunohistochemistry analysis of paraffin-embedded human cervix carcinoma tissue, using Collagen IV alpha6 Antibody. The picture on the right is blocked with the synthesized peptide.

Note: This product is for in vitro research use only