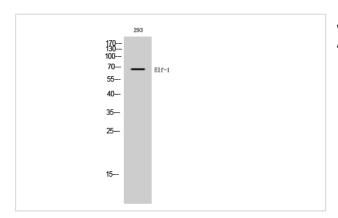

## **Images**

Western Blot analysis of 293 cells using Elf-1 Polyclonal Antibody

Note: This product is for in vitro research use only