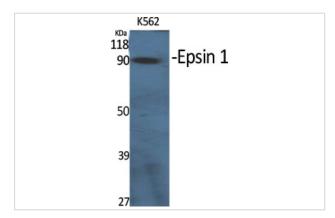

## **Images**

Western Blot analysis of MOuse-brain cells using Epsin 1 Polyclonal Antibody

Western Blot analysis of K562 cells using Epsin 1 Polyclonal Antibody

Note: This product is for in vitro research use only