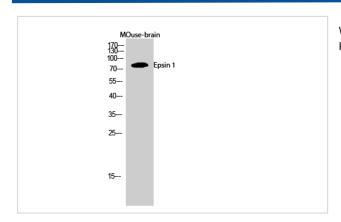

## **Images**

Western Blot analysis of MOuse-brain cells using Epsin 1 Polyclonal Antibody

Western Blot analysis of K562 cells using Epsin 1 Polyclonal Antibody

Note: This product is for in vitro research use only