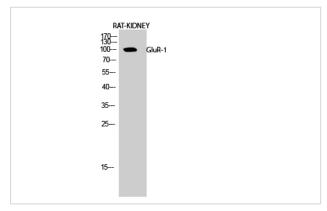

## **Images**

Western Blot analysis of RAT-KIDNEY cells using GluR-1 Polyclonal Antibody

Western Blot analysis of RAT-KIDNEY cells using GluR-1 Polyclonal Antibody

Note: This product is for in vitro research use only