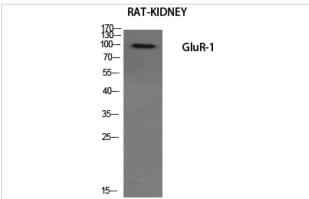

## **Images**

Western Blot analysis of RAT-KIDNEY cells using GluR-1 Polyclonal Antibody

Western Blot analysis of RAT-KIDNEY cells using GluR-1 Polyclonal Antibody

Note: This product is for in vitro research use only