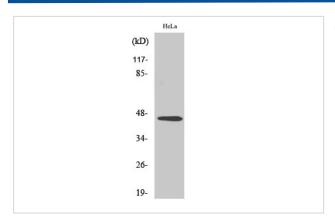

## **Images**

Western Blot analysis of A549 cells using Inhibin  $\beta$ -B Polyclonal Antibody

Note: This product is for in vitro research use only