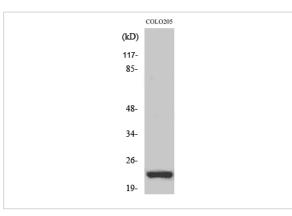

## Images

Western Blot analysis of COLO205 cells using NEEP21 Polyclonal Antibody

Note: This product is for in vitro research use only