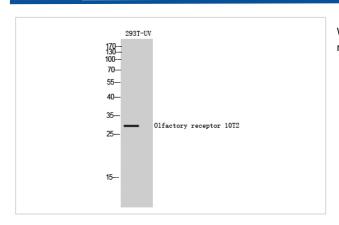

## **Images**

Western Blot analysis of 293T-UV cells using Olfactory receptor 10T2 Polyclonal Antibody

Note: This product is for in vitro research use only