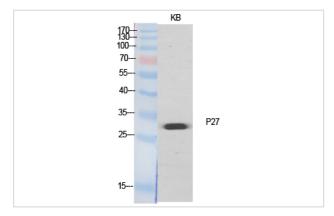

## Images

Western Blot analysis of COLO205 cells using p27 Polyclonal Antibody

Western Blot analysis of KB cells using p27 Polyclonal Antibody

Note: This product is for in vitro research use only