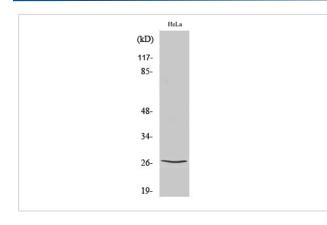

## Images

Western Blot analysis of COLO205 cells using p27 Polyclonal Antibody

Western Blot analysis of KB cells using p27 Polyclonal Antibody

Note: This product is for in vitro research use only