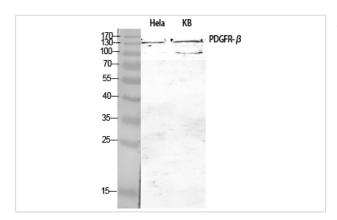

## **Images**

Western Blot analysis of HELA KB cells using PDGFR- $\!\beta$  Polyclonal Antibody

Note: This product is for in vitro research use only