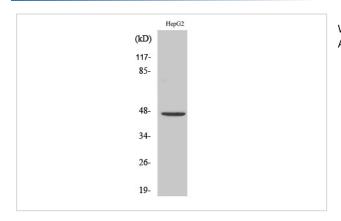

## **Images**

Uniprot GeneID

SDS-PAGE MW

Concentration

Formulation

Storage

Western Blot analysis of HepG2 cells using PDK2 Polyclonal Antibody

Immunohistochemical analysis of paraffin-embedded human liver cancer. 1, Antibody was diluted at 1:200(4° overnight). 2, Tris-EDTA,pH9.0 was used for antigen retrieval. 3,Secondary antibody was diluted at 1:200(room temperature, 45min).