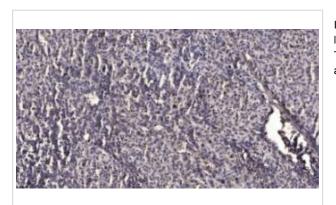

## **Images**

Uniprot GeneID

SDS-PAGE MW

Concentration

Formulation

Storage

Western Blot analysis of HepG2 cells using PDK2 Polyclonal Antibody

Immunohistochemical analysis of paraffin-embedded human liver cancer. 1, Antibody was diluted at 1:200(4° overnight). 2, Tris-EDTA,pH9.0 was used for antigen retrieval. 3,Secondary antibody was diluted at 1:200(room temperature, 45min).