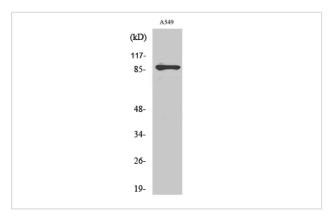

## **Images**

Western Blot analysis of A549 cells using PML Polyclonal Antibody

Western Blot analysis of 293T-UV 22RV1 cells using PML Polyclonal Antibody

Note: This product is for in vitro research use only