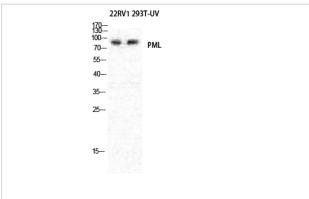

## **Images**

Western Blot analysis of A549 cells using PML Polyclonal Antibody

Western Blot analysis of 293T-UV 22RV1 cells using PML Polyclonal Antibody

Note: This product is for in vitro research use only