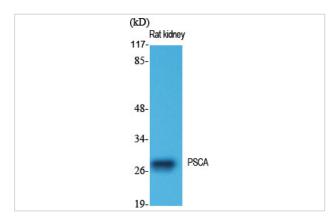

## **Images**

Western Blot analysis of HepG2 cells using PSCA Polyclonal Antibody

Western Blot analysis of RAT-KIDNEY cells using PSCA Polyclonal Antibody

Note: This product is for in vitro research use only