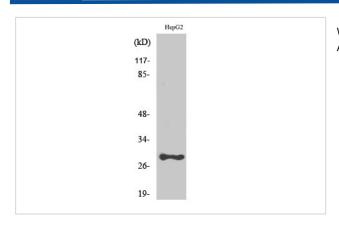

## **Images**

Western Blot analysis of HepG2 cells using PSCA Polyclonal Antibody

Western Blot analysis of RAT-KIDNEY cells using PSCA Polyclonal Antibody

Note: This product is for in vitro research use only