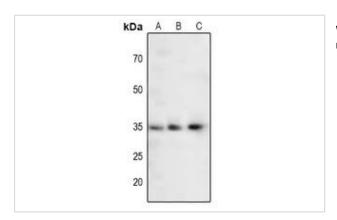

Western blot analysis of FOXE3 expression in Hela (A), mouse muscle (B), rat muscle (C) whole cell lysates

Note: This product is for in vitro research use only