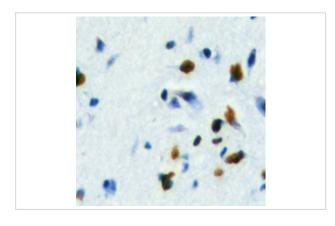

## **Images**

Immunohistochemical analysis of FOXE3 staining in human brain formalin fixed paraffin embedded tissue section. The section was then incubated with the antibody at room temperature and detected using an HRP conjugated compact polymer system. DAB was used as the chromogen. The section was then counterstained with haematoxylin and mounted with DPX.