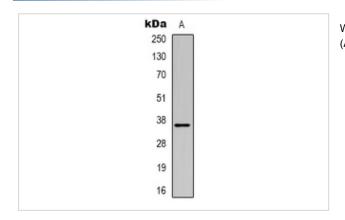

## **Images**

Western blot analysis of MRGX3 expression in human brain (A) whole cell lysates

Note: This product is for in vitro research use only