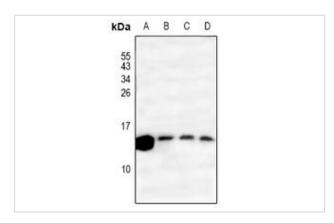

Western blot analysis of RPS27L expression in mouse kidney (A), rat kidney (B), A549 (C), H1792 (D) whole cell lysates.

Note: This product is for in vitro research use only