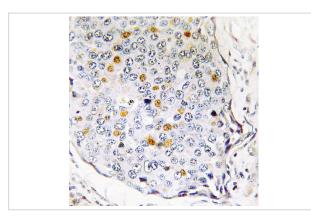

## Images

Immunohistochemical analysis of RPS27L staining in human breast carcinoma formalin fixed paraffin embedded tissue section. The section was then incubated with the antibody at room temperature and detected using an HRP conjugated compact polymer system. DAB was used as the chromogen. The section was then counterstained with haematoxylin and mounted with DPX.