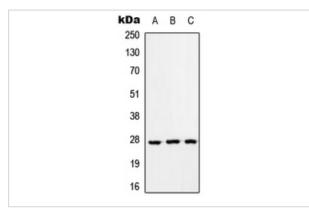

## Images

Western blot analysis of RAB33A expression in HEK293T (A), Raw264.7 (B), PC12 (C) whole cell lysates.

Note: This product is for in vitro research use only