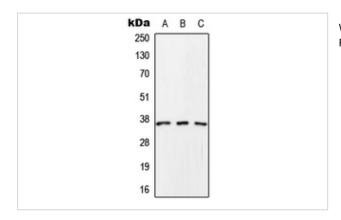

## **Images**

Western blot analysis of SCAMP1 expression in HeLa (A), Raw264.7 (B), rat brain (C) whole cell lysates

Note: This product is for in vitro research use only