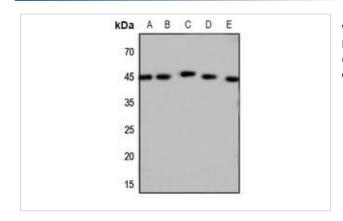

## Images

Western blot analysis of GALR2 expression in Hela (A), HepG2 (B), mouse brain (C), mouse kidney (D), rat kidney (E) whole cell lysates

Note: This product is for in vitro research use only