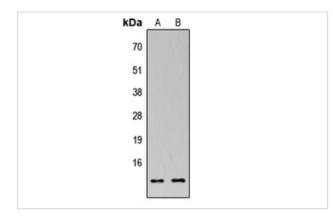

## Images

Western blot analysis of MRPS33 expression in HEK293T (A), Raw264.7 (B) whole cell lysates.

Note: This product is for in vitro research use only