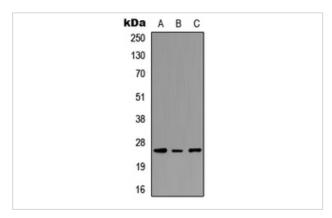

## **Images**

Western blot analysis of PEX11G expression in MCF7 (A), NS-1 (B), PC12 (C) whole cell lysates.

Immunohistochemical analysis of PEX11G staining in human brain formalin fixed paraffin embedded tissue section. The section was then incubated with the antibody at room temperature and detected using an HRP conjugated compact polymer system. DAB was used as the chromogen. The section was then counterstained with haematoxylin and mounted with DPX.