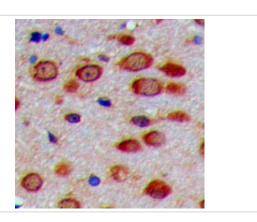

## **Images**

Western blot analysis of PEX11G expression in MCF7 (A), NS-1 (B), PC12 (C) whole cell lysates.

Immunohistochemical analysis of PEX11G staining in human brain formalin fixed paraffin embedded tissue section. The section was then incubated with the antibody at room temperature and detected using an HRP conjugated compact polymer system. DAB was used as the chromogen. The section was then counterstained with haematoxylin and mounted with DPX.