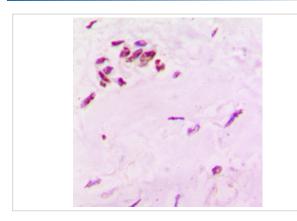

## **Images**

1 mg/ml

Store at -20°C

Immunohistochemical analysis of SOX6 staining in human lung cancer formalin fixed paraffin embedded tissue section. The section was then incubated with the antibody at room temperature and detected using an HRP conjugated compact polymer system. DAB was used as the chromogen. The section was then counterstained with haematoxylin and mounted with DPX.