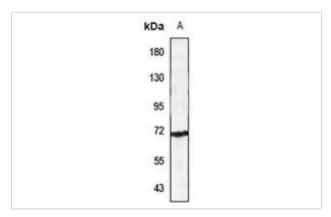

Liquid in 0.42% Potassium phosphate, 0.87% Sodium chloride, pH 7.3, 30% glycerol, and 0.01% sodium

Western blot analysis of Ubiquilin 3 expression in A549 (A) whole cell lysates

Note: This product is for in vitro research use only