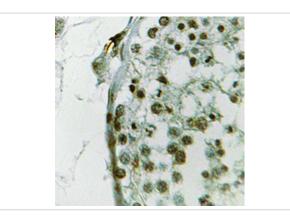

## **Images**

Formulation

Storage

azide.

Store at -20°C

Immunohistochemical analysis of Ubiquilin 3 staining in human testis formalin fixed paraffin embedded tissue section. The section was then incubated with the antibody at room temperature and detected using an HRP conjugated compact polymer system. DAB was used as the chromogen. The section was then counterstained with haematoxylin and mounted with DPX.