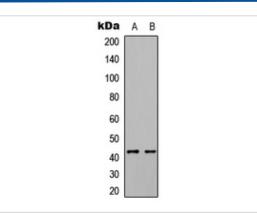

## Images

Western blot analysis of ABHD7 expression in HEK293T (A), HepG2 (B) whole cell lysates

Note: This product is for in vitro research use only