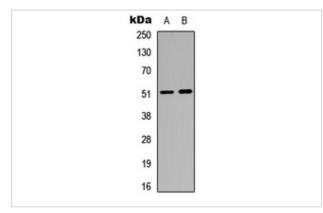

## Images

Western blot analysis of GABRA6 expression in Jurkat (A), mouse brain (B) whole cell lysates

Note: This product is for in vitro research use only