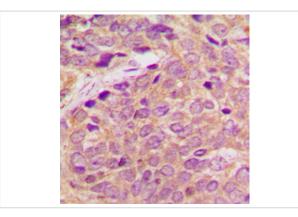

## Images

Immunohistochemical analysis of RB3 staining in human breast cancer formalin fixed paraffin embedded tissue section. The section was then incubated with the antibody at room temperature and detected using an HRP conjugated compact polymer system. DAB was used as the chromogen. The section was then counterstained with haematoxylin and mounted with DPX.