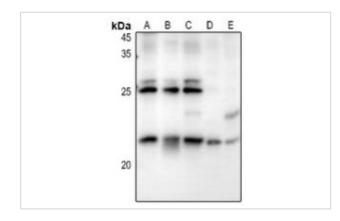

Western blot analysis of RB3 expression in COS7 (A), MCF7 (B), A549 (C), CT26 (D), PC12 (E) whole cell lysates.

Note: This product is for in vitro research use only