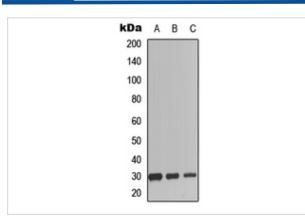

## Images

Western blot analysis of SCGF expression in HEK293T (A), mouse spleen (B), rat spleen (C) whole cell lysates.

Note: This product is for in vitro research use only