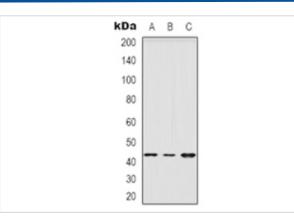

## Images

Western blot analysis of VPS4B expression in HEK293T (A), A549 (B), H1688 (C) whole cell lysates

Note: This product is for in vitro research use only