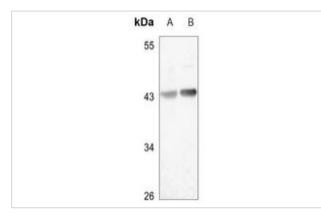

## Images

Western blot analysis of HAPLN4 expression in mouse muscle (A), rat kidney (B) whole cell lysates.

Note: This product is for in vitro research use only