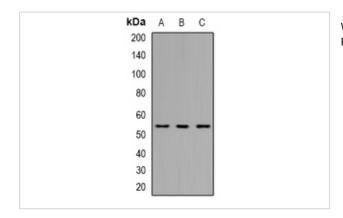

## **Images**

Western blot analysis of THNSL2 expression in HepG2 (A), RAW264.7 (B), H9C2 (C) whole cell lysates

Note: This product is for in vitro research use only