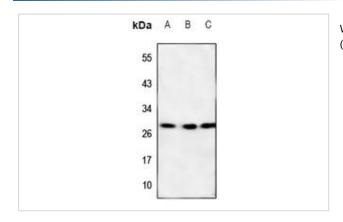

## Images

Western blot analysis of Claudin 17 expression in KEK293T (A), PC12 (B), MEF (C) whole cell lysates

Note: This product is for in vitro research use only