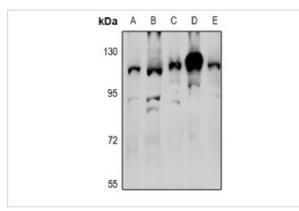

## Images

Western blot analysis of RNF111 expression in Hela (A), A549 (B), MCF7 (C), CT26 (D), PC12 (E) whole cell lysates

Note: This product is for in vitro research use only