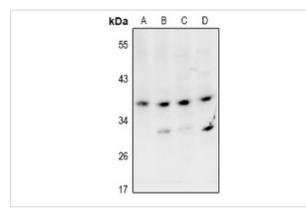

## Images

Western blot analysis of VPS26B expression in MCF7 (A), Hela (B), PC12 (C), AML12 (D) whole cell lysates.

Note: This product is for in vitro research use only