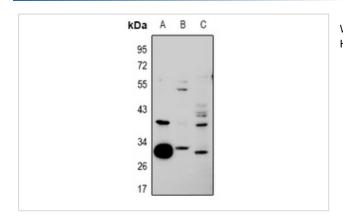

## **Images**

Western blot analysis of hnRNP CL1 expression in A549 (A), HEK293T (B), MEF (C) whole cell lysates

Note: This product is for in vitro research use only