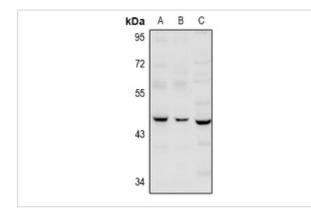

## Images

Western blot analysis of Serpin B12 expression in A549 (A), LO2 (B), AML12 (C) whole cell lysates.

Note: This product is for in vitro research use only