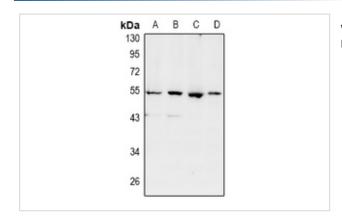

1 mg/ml

azide.

Store at -20°C

Western blot analysis of SHD expression in LO2 (A), HEK293T (B), A549 (C), PC12 (D) whole cell lysates

Liquid in 0.42% Potassium phosphate, 0.87% Sodium chloride, pH 7.3, 30% glycerol, and 0.01% sodium