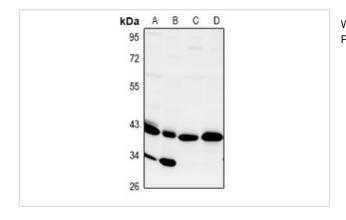

## **Images**

Western blot analysis of CD172g expression in AML12 (A), PC12 (B), LO2 (C), HEK293T (D) whole cell lysates.

Note: This product is for in vitro research use only