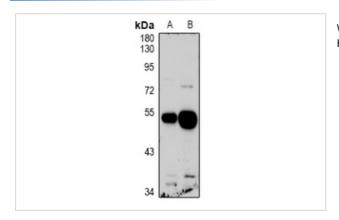

## **Images**

Western blot analysis of GPR103 expression in U87MG (A), HEK293T (B) whole cell lysates.

Note: This product is for in vitro research use only