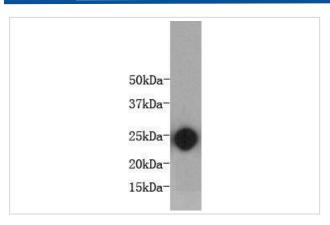

## **Images**

Storage

Store at -20°C

Western blot analysis on bioactive mouse IL-6 protein using anti-IL-6 Mouse mAb (Cat. # M1303-3).