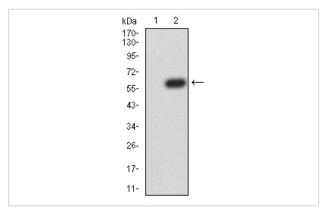

## **Images**

55 KDa

Store at -20°C

Western blot analysis of ATG14L on human ATG14L recombinant protein using anti-ATG14L antibody at 1/1,000 dilution.

Western blot analysis of ATG14L on HEK293 (1) and ATG14L-hlgGFc transfected HEK293 (2) cell lysate using anti-ATG14L antibody at 1/1,000 dilution.