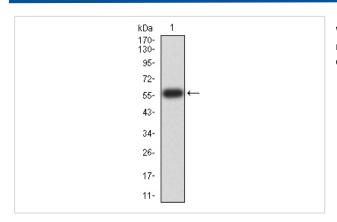

## **Images**

55 KDa

Store at -20°C

Western blot analysis of ATG14L on human ATG14L recombinant protein using anti-ATG14L antibody at 1/1,000 dilution.

Western blot analysis of ATG14L on HEK293 (1) and ATG14L-hlgGFc transfected HEK293 (2) cell lysate using anti-ATG14L antibody at 1/1,000 dilution.