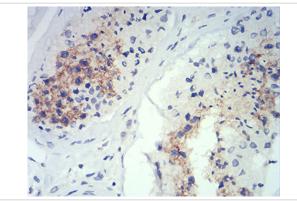

Immunohistochemical analysis of paraffin-embedded human ?testis tissues using anti-ATG14L antibody. Counter stained with hematoxylin.