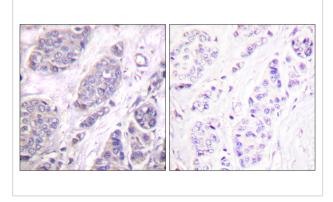

## Images

Storage

Western Blot analysis of COS7 cells using TGF $\beta$ 3 Polyclonal Antibody

Store at -20°C/1 year

Immunohistochemistry analysis of paraffin-embedded human breast carcinoma tissue, using TGF beta3 Antibody. The picture on the right is blocked with the synthesized peptide.