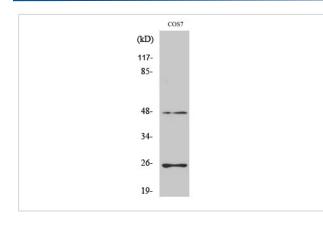

## Images

Storage

Western Blot analysis of COS7 cells using TGF $\beta$ 3 Polyclonal Antibody

Store at -20°C/1 year

Immunohistochemistry analysis of paraffin-embedded human breast carcinoma tissue, using TGF beta3 Antibody. The picture on the right is blocked with the synthesized peptide.