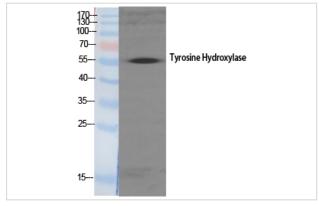

## **Images**

Western Blot analysis of 3T3 cells using TH Polyclonal Antibody

Western Blot analysis of 293 cells using TH Polyclonal Antibody

Note: This product is for in vitro research use only