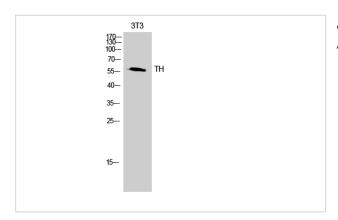

## **Images**

Western Blot analysis of 3T3 cells using TH Polyclonal Antibody

Western Blot analysis of 293 cells using TH Polyclonal Antibody

Note: This product is for in vitro research use only